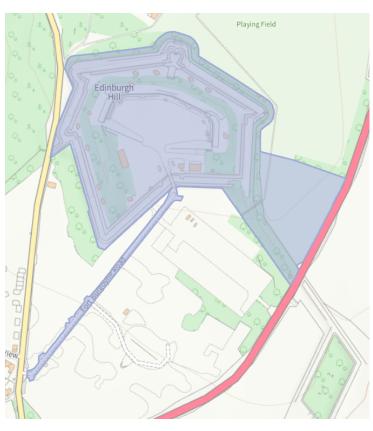

| PMM Ref | Local Plan Policy Reference and Description of Modification                                                     |
|---------|-----------------------------------------------------------------------------------------------------------------|
| PMM3    | Policy SAP3 - Dover Waterfront:                                                                                 |
|         | Factual correction to SAP3 Dover Waterfront site boundary to include Marina Curve and colour change to identify |
|         | site as a mixed use allocation.                                                                                 |