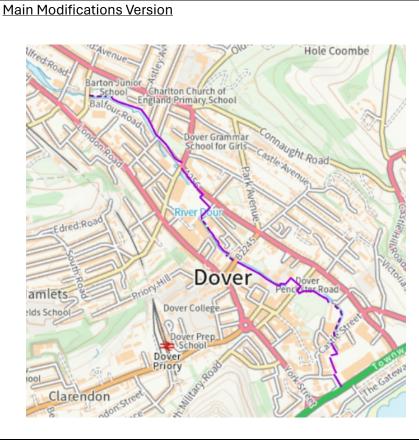

| PMM Ref | Local Plan Policy Reference and Description of Modification                                       |
|---------|---------------------------------------------------------------------------------------------------|
| PMM7    | Add existing and proposed riverside walk from Core Strategy (2010) to policies map. Existing walk |
|         | shown in solid purple and proposed walk shown in dashed purple                                    |