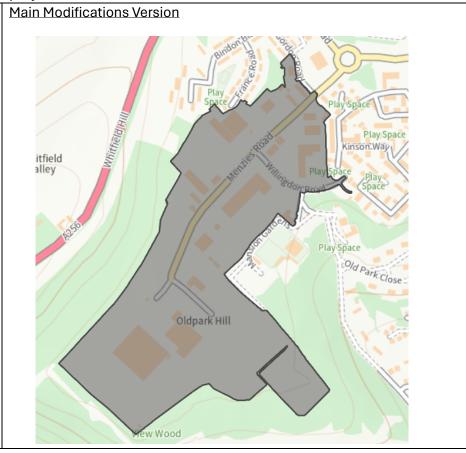

# Submission Plan Version

| PMM Ref | Local Plan Policy Reference and Description of Modification      |
|---------|------------------------------------------------------------------|
| PMM11   | Policy SAP6 Dover Mid Town (DOV018):                             |
|         | Change to site colour to identify site as a mixed-use allocation |