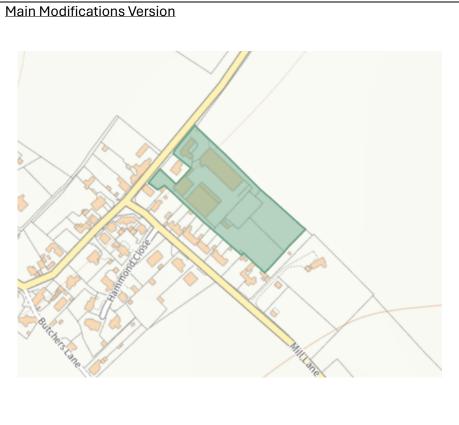

| PMM Ref | Local Plan Policy Reference and Description of Modification              |
|---------|--------------------------------------------------------------------------|
| PMM6    | Policy SAP52 Prima Windows, Nonington (NON006):                          |
|         | Remove southeastern area of SAP52 site which is under separate ownership |