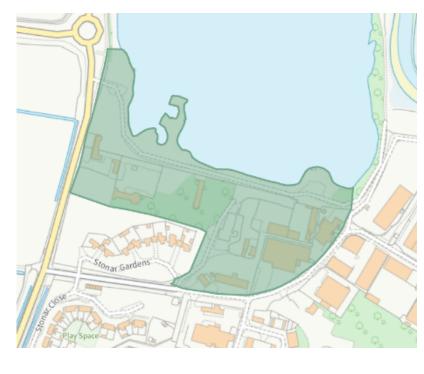

| PMM Ref | Local Plan Policy Reference and Description of Modification                                  |
|---------|----------------------------------------------------------------------------------------------|
| PMM8    | Policy SAP17 Land south of Stonar Lake and to north and east of Stonar Gardens, Stonar Road, |
|         | Sandwich (SAN004):                                                                           |
|         | Alter site boundary of SAP17.                                                                |