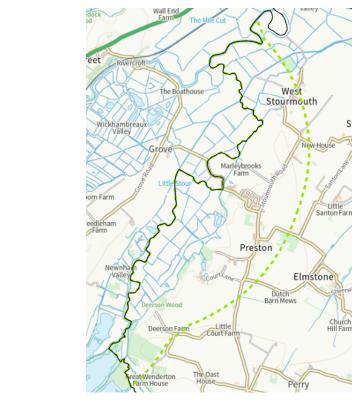

| PMM Ref | Local Plan Policy Reference and Description of Modification                                       |
|---------|---------------------------------------------------------------------------------------------------|
| PMM7    | Add existing and proposed riverside walk from Core Strategy (2010) to policies map. Existing walk |
|         | shown in solid purple and proposed walk shown in dashed purple                                    |