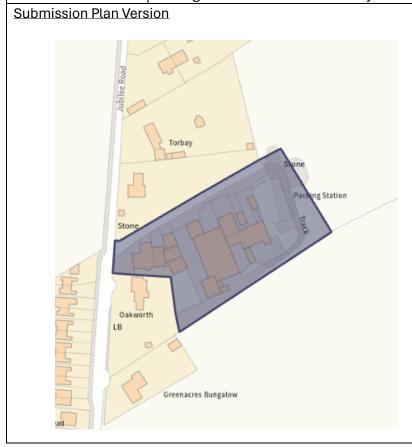

### Main Modifications Version

| PMM Ref | Local Plan Policy Reference and Description of Modification            |  |
|---------|------------------------------------------------------------------------|--|
| PMM16   | Policy E2 The Worth Centre, 1 Jubilee Road, Worth (ELR13):             |  |
|         | Change to site colour to identify site as an employment retention site |  |