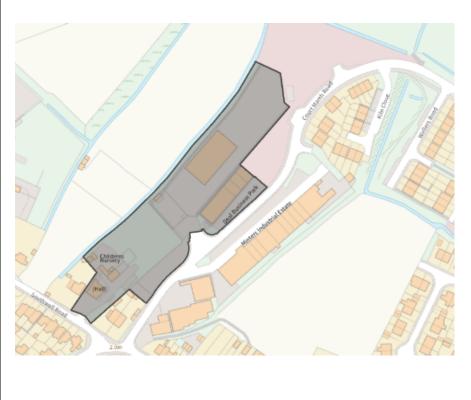

| PMM Ref | Local Plan Policy Reference and Description of Modification            |  |
|---------|------------------------------------------------------------------------|--|
| PMM19   | Policy E2 Port Zone, Whitfield (ELR20):                                |  |
|         | Change to site colour to identify site as an employment retention site |  |