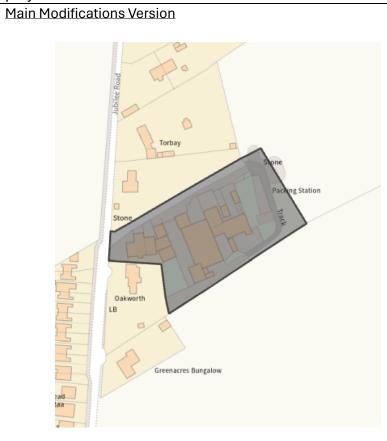

### Main Modifications Version

| PMM Ref | Local Plan Policy Reference and Description of Modification            |  |
|---------|------------------------------------------------------------------------|--|
| PMM16   | Policy E2 The Worth Centre, 1 Jubilee Road, Worth (ELR13):             |  |
|         | Change to site colour to identify site as an employment retention site |  |