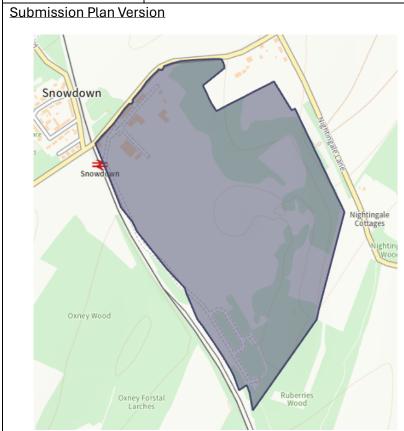

#### Main Modifications Version

| PMM Ref | Local Plan Policy Reference and Description of Modification                                                          |  |
|---------|----------------------------------------------------------------------------------------------------------------------|--|
| PMM14   | Submission Policy Title SAP26 Former Snowdown Colliery, Aylesham                                                     |  |
|         | Proposed Policy Title HRS2 Former Snowdown Colliery Heritage Regeneration Opportunity Site,                          |  |
|         | Aylesham                                                                                                             |  |
|         | Change to site colour to identify site as a heritage regeneration opportunity site and change to policy title as per |  |
|         | MM76                                                                                                                 |  |