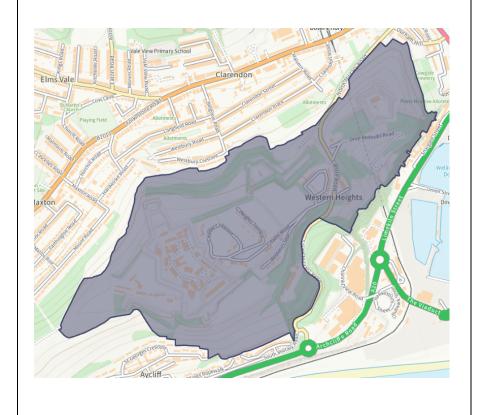

| PMM Ref | Local Plan Policy Reference and Description of Modification                                                          |  |
|---------|----------------------------------------------------------------------------------------------------------------------|--|
| PMM13   | Submission Policy Title SAP4 Dover Western Heights, (Citadel)                                                        |  |
|         | Proposed Policy Title HRS1 Dover Western Heights Heritage Regeneration Opportunity Site                              |  |
|         | Change to site colour to identify site as a heritage regeneration opportunity site and change to policy title as per |  |
|         | MM35                                                                                                                 |  |