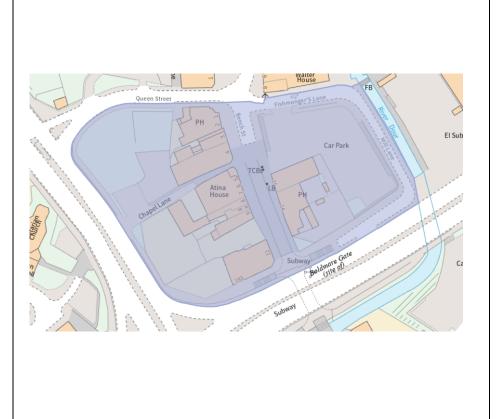

| PMM Ref | Local Plan Policy Reference and Description of Modification                                           |
|---------|-------------------------------------------------------------------------------------------------------|
| PMM4    | Policy SAP12 – Car Park rear of Charlton Shopping Centre, Crafford Street, Dover (DOV028):            |
|         | Consequential change following policy title amendment - change to site boundary to show car park only |