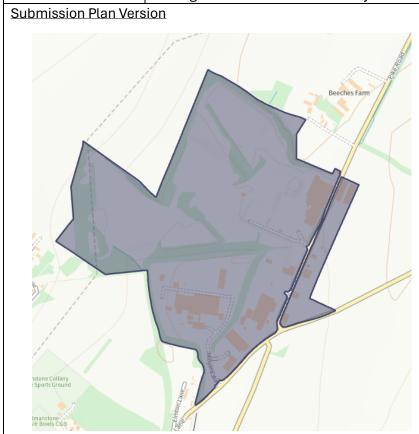

|
| Aylesham Wood      | Continue Con | Aylesham Wood  Aylesham Wood  Aylesham Wood |

| PMM Ref | Local Plan Policy Reference and Description of Modification            |  |
|---------|------------------------------------------------------------------------|--|
| PMM19   | Policy E2 Port Zone, Whitfield (ELR20):                                |  |
|         | Change to site colour to identify site as an employment retention site |  |





| PMM Ref | Local Plan Policy Reference and Description of Modification            |  |
|---------|------------------------------------------------------------------------|--|
| PMM20   | Policy E2 Pike Road Industrial Estate, Eythorne (ELR5a&b):             |  |
|         | Change to site colour to identify site as an employment retention site |  |





| PMM Ref         | Local Plan Policy Reference and Des                                         | scription of Modification                                                                         |
|-----------------|-----------------------------------------------------------------------------|---------------------------------------------------------------------------------------------------|
| PMM21           | Policy E2 Barwick Road Industrial Estate, Coombe Valley Road, Dover (ELR8): |                                                                                                   |
|                 | Change to site colour to identify site as an e                              |                                                                                                   |
| Su