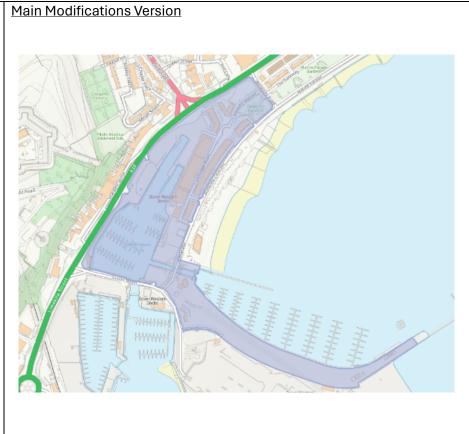

| PMM Ref | Local Plan Policy Reference and Description of Modification                                                     |
|---------|-----------------------------------------------------------------------------------------------------------------|
| PMM3    | Policy SAP3 - Dover Waterfront:                                                                                 |
|         | Factual correction to SAP3 Dover Waterfront site boundary to include Marina Curve and colour change to identify |
|         | site as a mixed use allocation.                                                                                 |