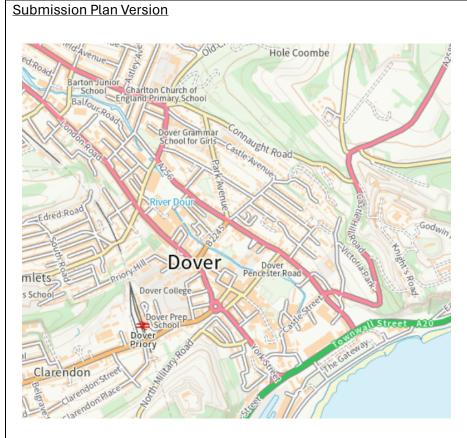

| PMM Ref | Local Plan Policy Reference and Description of Modification                                       |
|---------|---------------------------------------------------------------------------------------------------|
| PMM7    | Add existing and proposed riverside walk from Core Strategy (2010) to policies map. Existing walk |
|         | shown in solid purple and proposed walk shown in dashed purple                                    |