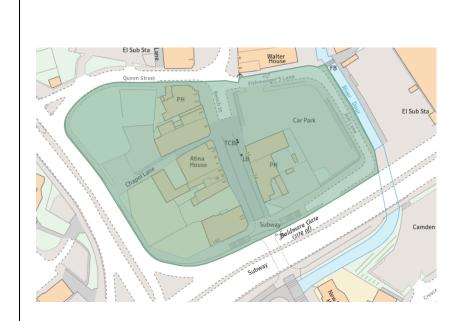

| PMM Ref | Local Plan Policy Reference and Description of Modification                                           |
|---------|-------------------------------------------------------------------------------------------------------|
| PMM4    | Policy SAP12 – Car Park rear of Charlton Shopping Centre, Crafford Street, Dover (DOV028):            |
|         | Consequential change following policy title amendment - change to site boundary to show car park only |