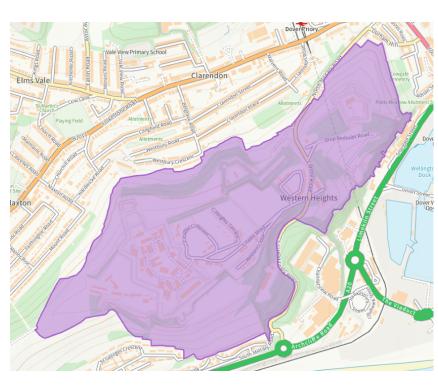

| PMM Ref | Local Plan Policy Reference and Description of Modification                                                          |  |
|---------|----------------------------------------------------------------------------------------------------------------------|--|
| PMM13   | Submission Policy Title SAP4 Dover Western Heights, (Citadel)                                                        |  |
|         | Proposed Policy Title HRS1 Dover Western Heights Heritage Regeneration Opportunity Site                              |  |
|         | Change to site colour to identify site as a heritage regeneration opportunity site and change to policy title as per |  |
|         | MM35                                                                                                                 |  |