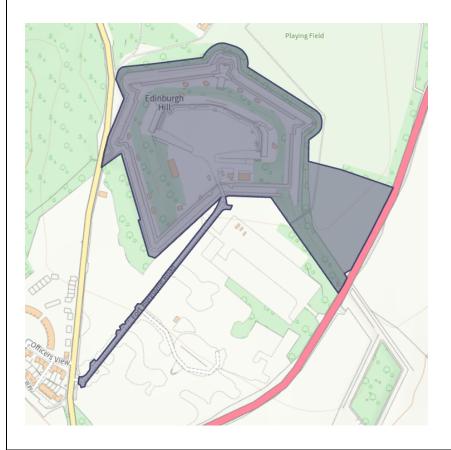

| PMM Ref | Local Plan Policy Reference and Description of Modification                                                          |  |
|---------|----------------------------------------------------------------------------------------------------------------------|--|
| PMM13   | Submission Policy Title SAP4 Dover Western Heights, (Citadel)                                                        |  |
|         | Proposed Policy Title HRS1 Dover Western Heights Heritage Regeneration Opportunity Site                              |  |
|         | Change to site colour to identify site as a heritage regeneration opportunity site and change to policy title as per |  |
|         | MM35                                                                                                                 |  |