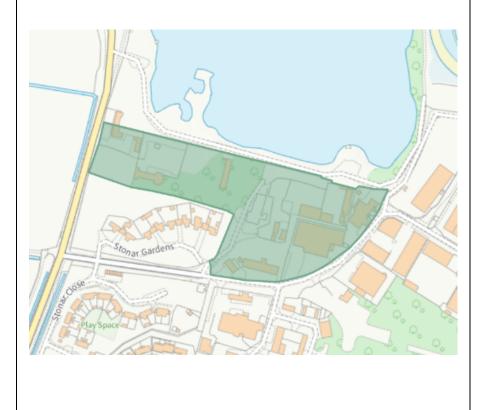

| PMM Ref | Local Plan Policy Reference and Description of Modification                                  |
|---------|----------------------------------------------------------------------------------------------|
| PMM8    | Policy SAP17 Land south of Stonar Lake and to north and east of Stonar Gardens, Stonar Road, |
|         | Sandwich (SAN004):                                                                           |
|         | Alter site boundary of SAP17.                                                                |