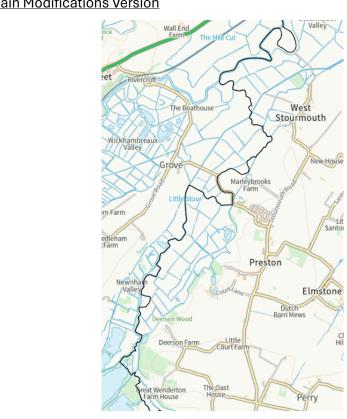

| PMM Ref | Local Plan Policy Reference and Description of Modification                                       |
|---------|---------------------------------------------------------------------------------------------------|
| PMM7    | Add existing and proposed riverside walk from Core Strategy (2010) to policies map. Existing walk |
|         | shown in solid purple and proposed walk shown in dashed purple                                    |