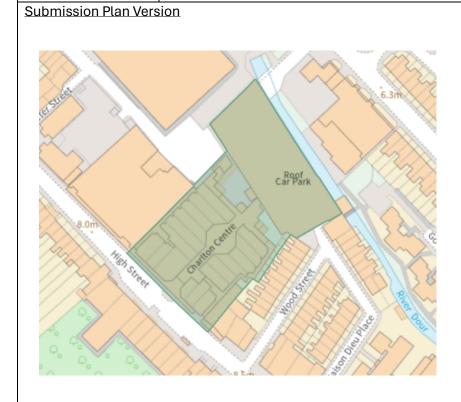

| PMM Ref | Local Plan Policy Reference and Description of Modification                                           |
|---------|-------------------------------------------------------------------------------------------------------|
| PMM4    | Policy SAP12 – Car Park rear of Charlton Shopping Centre, Crafford Street, Dover (DOV028):            |
|         | Consequential change following policy title amendment - change to site boundary to show car park only |