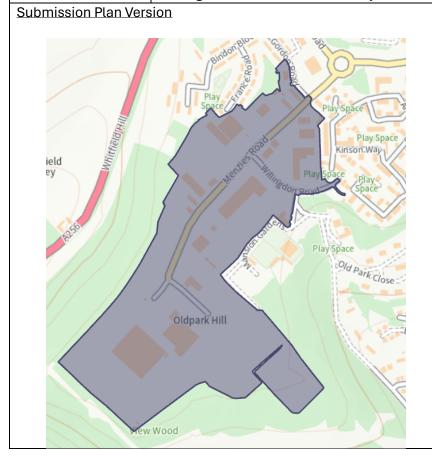

# Submission Plan Version

| PMM Ref | Local Plan Policy Reference and Description of Modification      |
|---------|------------------------------------------------------------------|
| PMM11   | Policy SAP6 Dover Mid Town (DOV018):                             |
|         | Change to site colour to identify site as a mixed-use allocation |