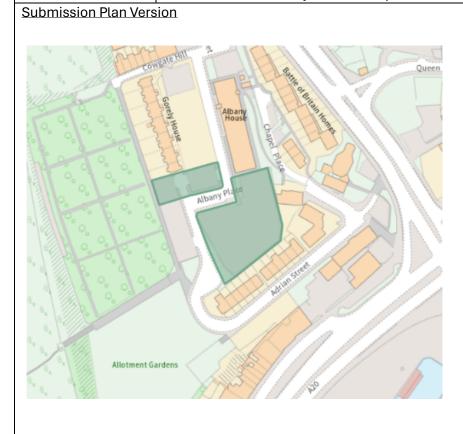

| PMM Ref | Local Plan Policy Reference and Description of Modification                                       |
|---------|---------------------------------------------------------------------------------------------------|
| PMM5    | Policy SAP13 Dover Small Housing Sites – Albany Place Car Park, Dover (DOV019):                   |
|         | Amend site boundary to include parcel closest to Cowgate Cemetery and combine parcels as one site |