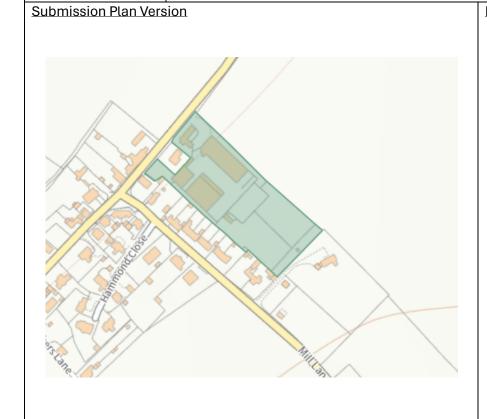

| PMM Ref | Local Plan Policy Reference and Description of Modification              |
|---------|--------------------------------------------------------------------------|
| PMM6    | Policy SAP52 Prima Windows, Nonington (NON006):                          |
|         | Remove southeastern area of SAP52 site which is under separate ownership |