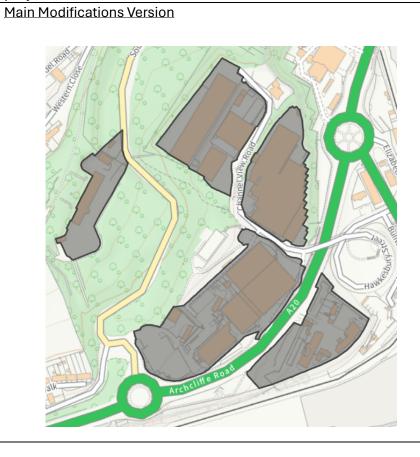

| PMM Ref | Local Plan Policy Reference and Description of Modification             |  |
|---------|-------------------------------------------------------------------------|--|
| PMM17   | Policy E2 A20 Sites, Dover (including Megger, Archcliffe Fort) (ELR17): |  |
|         | Change to site colour to identify site as an employment retention site  |  |