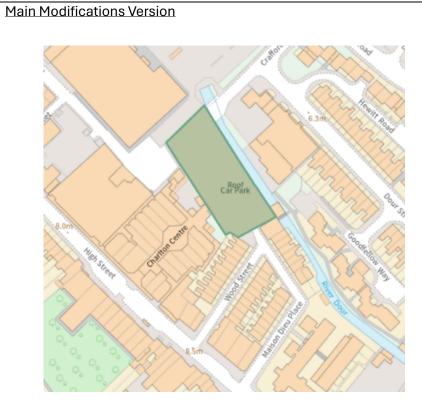

| PMM Ref | Local Plan Policy Reference and Description of Modification                                           |
|---------|-------------------------------------------------------------------------------------------------------|
| PMM4    | Policy SAP12 – Car Park rear of Charlton Shopping Centre, Crafford Street, Dover (DOV028):            |
|         | Consequential change following policy title amendment - change to site boundary to show car park only |