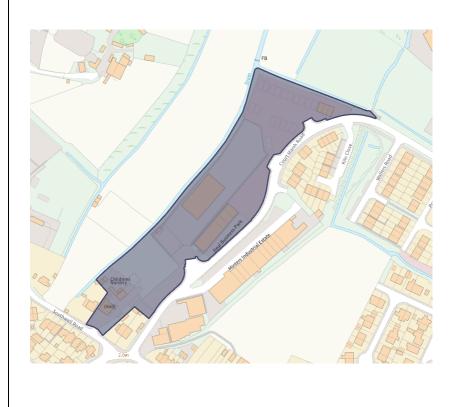

| PMM Ref | Local Plan Policy Reference and Description of Modification                                                 |  |
|---------|-------------------------------------------------------------------------------------------------------------|--|
| PMM15   | Policy E2 Deal Business Park (ELR10):                                                                       |  |
|         | Amend site boundary to address mapping error and exclude housing development. Also change to site colour to |  |
|         | identify site as an employment retention site                                                               |  |