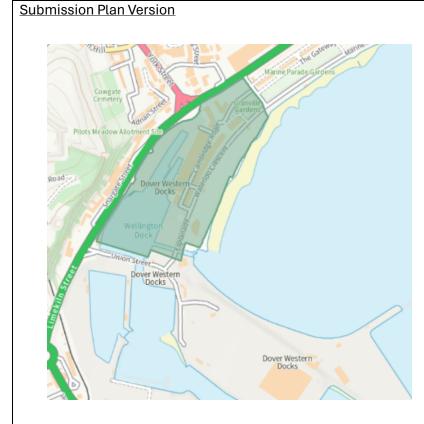

| PMM Ref | Local Plan Policy Reference and Description of Modification                                                     |
|---------|-----------------------------------------------------------------------------------------------------------------|
| PMM3    | Policy SAP3 - Dover Waterfront:                                                                                 |
|         | Factual correction to SAP3 Dover Waterfront site boundary to include Marina Curve and colour change to identify |
|         | site as a mixed use allocation.                                                                                 |