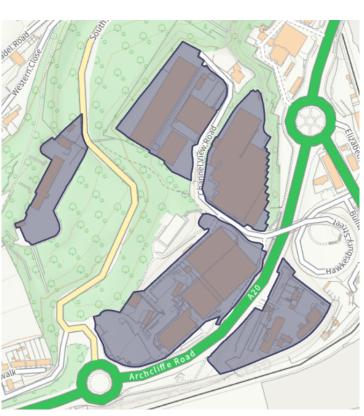

| PMM Ref | Local Plan Policy Reference and Description of Modification             |  |
|---------|-------------------------------------------------------------------------|--|
| PMM17   | Policy E2 A20 Sites, Dover (including Megger, Archcliffe Fort) (ELR17): |  |
|         | Change to site colour to identify site as an employment retention site  |  |