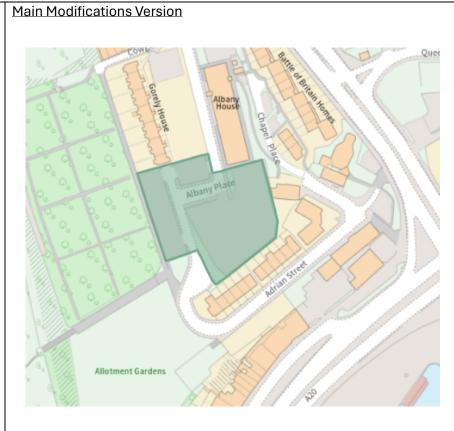

| PMM Ref | Local Plan Policy Reference and Description of Modification                                       |
|---------|---------------------------------------------------------------------------------------------------|
| PMM5    | Policy SAP13 Dover Small Housing Sites – Albany Place Car Park, Dover (DOV019):                   |
|         | Amend site boundary to include parcel closest to Cowgate Cemetery and combine parcels as one site |