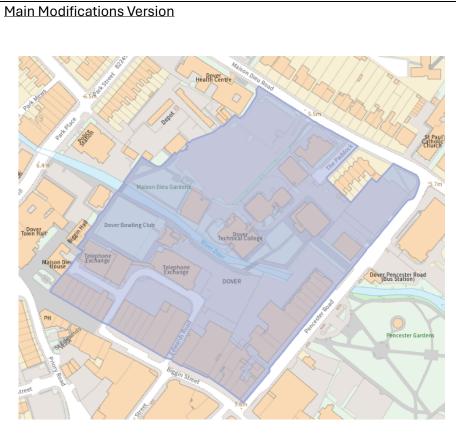

| PMM Ref | Local Plan Policy Reference and Description of Modification                                                     |
|---------|-----------------------------------------------------------------------------------------------------------------|
| PMM3    | Policy SAP3 - Dover Waterfront:                                                                                 |
|         | Factual correction to SAP3 Dover Waterfront site boundary to include Marina Curve and colour change to identify |
|         | site as a mixed use allocation.                                                                                 |