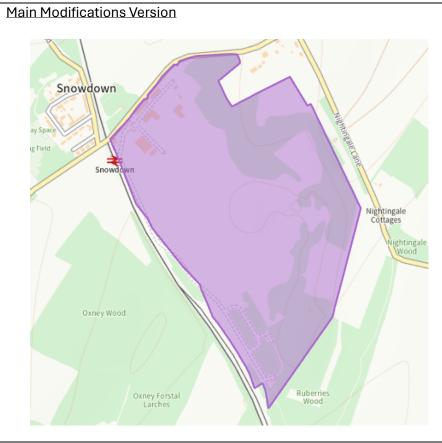

#### Main Modifications Version

| PMM Ref | Local Plan Policy Reference and Description of Modification                                                          |  |
|---------|----------------------------------------------------------------------------------------------------------------------|--|
| PMM14   | Submission Policy Title SAP26 Former Snowdown Colliery, Aylesham                                                     |  |
|         | Proposed Policy Title HRS2 Former Snowdown Colliery Heritage Regeneration Opportunity Site,                          |  |
|         | Aylesham                                                                                                             |  |
|         | Change to site colour to identify site as a heritage regeneration opportunity site and change to policy title as per |  |
|         | MM76                                                                                                                 |  |