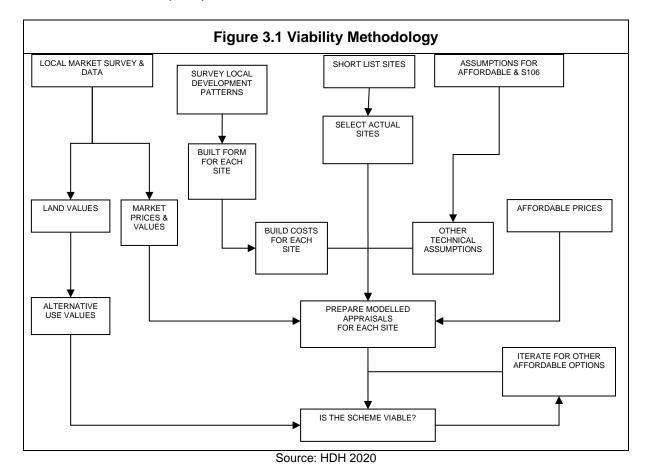

PPG 10-010-20180724

2.28 This study sets out the approach, methodology and assumptions used. These have been subject to consultation and have drawn on a range of data sources. Ultimately, the Council will use this report to judge the appropriateness of the new policies in the emerging Local Plan and the deliverability of the potential allocations.