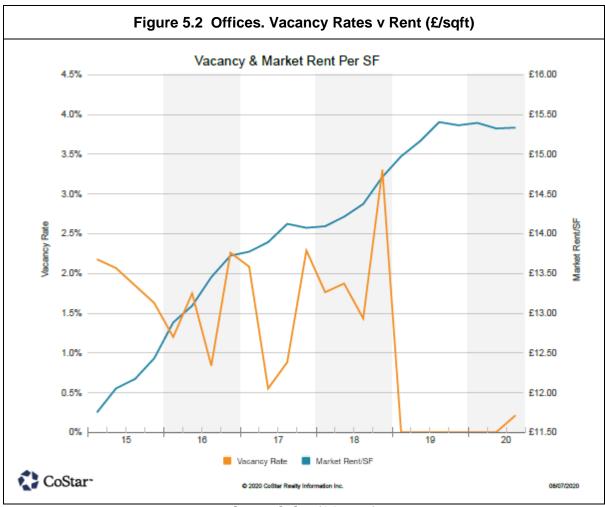

usiness environment. **Appendix 7** includes market data from CoStar.



#### **Offices**

- 5.8 The Dover market is a local market. To a large extent it does not compete with the more established, substantial markets of Canterbury and Ashford. Historically, office demand is predominately local and for premises of less than 1,000m². On the whole, office uses are concentrated in the town centres. More recently, purpose-built space has come forward at the White Cliffs Business Park at Dover and at the Discovery Park at Sandwich. Discovery Park is the old Pfizer campus and was an Enterprise Zone with various incentives. It is now marketed as a Life Science Opportunity Zone.
- 5.9 CoStar data shows an increase in rents and a decrease in vacancy, in the office sector over the last five years.



Source: CoStar (July 2020)

5.10 CoStar is currently reporting rents (for all types of office) of about £115/m²/year (£10.70sqft/year). On the whole, these buildings are not modern offices that are best suited to current work practices. Newer offices, with adequate parking and with a flexible layout, are



- somewhat more being between £160/m²/year to £215/m²/year (£15sqft/year to £20sqft/year)<sup>45</sup>.
- 5.11 CoStar does not report a yield. We would expect larger units (or groups of units) to achieve a yield of less than 7% or so, with smaller units (being a little less attractive to investors) a yield of 7.5% or so.
- 5.12 The Ashford Property Market Report 2019/20 reports rents about £75/m²/year in Dover. These are somewhat lower than those reported in Ashford (£215/m²/year) or