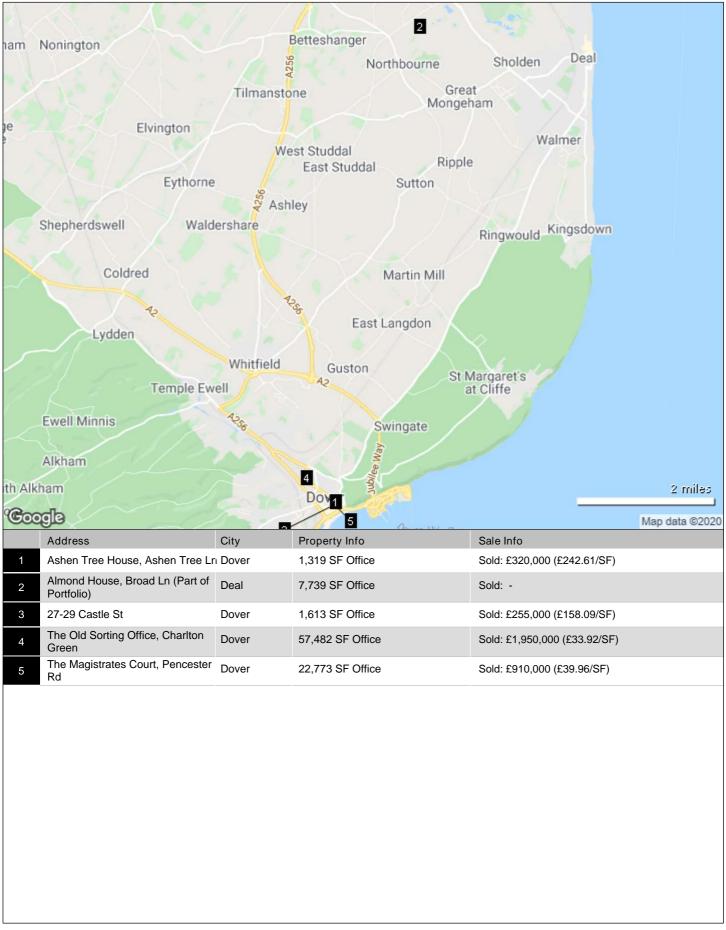

|  |  |  |  |
| Price per SF                     | £33.92   | £41.29    | £99.03   | £242.61    | 4     |  |  |  |  |
| Net Initial Yield                | -        | -         | -        | -          | -     |  |  |  |  |
| Days on Market                   | 22       | 93        | 118      | 140        | 3     |  |  |  |  |
| Sale Price to Asking Price Ratio | 85.33%   | 90.78%    | 90.78%   | 96.23%     | 2     |  |  |  |  |

Totals

Sold Transactions Total Sales Volume: £3,435,000 Total Sales Transactions: 5

#### Survey Criteria

basic criteria: Type of Property - Office; Sale Date - from 08/07/2016; Sale Status - Sold, Under Offer; Return and Search on Portfolio Sales as Individual Properties - Yes; Exclude Non-Arms Length Comps - Yes

geography criteria: Submarket - Dover (Kent)



#### Ashen Tree House - Ashen Tree Ln

SOLD

Dover, CT16 1QL Kent County

Sale Date: 07/01/2019 (140 days on mkt) Bldg Type: Office

Sale Price: £320,000 Price/SF: £242.61 Year Built/Age: Built 1890 Age: 128

NIA: 1,319 SF

Reversionary Yield: -

Net Initial Yield: -

Comp ID: 4636558 Sale Conditions: -

Research Status: Research Complete



#### Almond House - Broad Ln (Part of Portfolio)

SOLD

Kent County Deal, CT14 0LX

Sale Date: 02/12/2019 Bldg Type: Office

Year Built/Age: Built 1960 Renov 2003 Age: 59 Sale Price: -

Price/SF: -NIA: 7,739 SF

Reversionary Yield: -Net Initial Yield:

Sale Conditions: Bulk/Portfolio Sale Comp ID: 5114861

Research Status: Research Complete



#### 27-29 Castle St SOLD

Dover, CT16 1PW Kent County

Sale Date: 09/05/2017 (118 days on mkt) Bldg Type: O