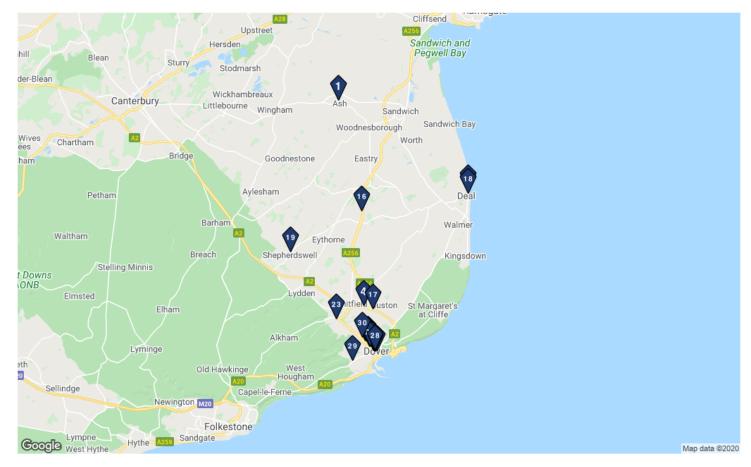

ilStorefront Retail/Office

Sale Price: \$297,976 - Research Complé Year Built/Age: Built 1955 Age: 61

Price/SF: \$92.80 RBA: 3,211 SF

Pro Forma Cap - Parcel No: -

Actual Cap Rate: -

Price/SF:

Comp ID: 3833459 Sale Conditions: Auction Sale, Bulk/Portfolio Sale ...

Research Status: Research Complete

\$62.29

35 2-8 Worthington St SOLD

RBA: 3,211 SF

Dover, CT17 9AD Kent County

Sale Date: 05/23/2017 (18 days on mkt)

Bldg Type: RetailStorefront Retail/Office

Sale Price: \$200,000 - Declaration Year Built/Age: Built 1955 Age: 62

Pro Forma Cap - Parcel No: -

Actual Cap Rate: Comp ID: 3913442 Sale Conditions: Auction Sale

Research Status: Declaration



Sale Comparables

Avg. NI Yield

Avg. Price/SF

Avg. Vacancy At Sale

**35** 

7.4%

£159

3.3%

#### SALE COMPARABLES LOCATIONS



### SALE COMPARABLES SUMMARY STATISTICS

| Sales Attributes          | Low     | Average    | Median   | High        |
|---------------------------|---------|------------|----------|-------------|
| Sale Price                | £73,689 | £1,034,981 | £285,000 | £16,300,000 |
| Price Per SF              | £24     | £159       | £138     | £522        |
| NI Yield                  | 3.2%    | 7.4%       | 7.5%     | 11.0%       |
| Time Since Sale in Months | 7.0     | 29.9       | 30.6     | 45.3        |

| Property Attributes  | Low  | Average         | Median           | High   |
|----------------------|------|-----------------|------------------|--------|
| Building SF          | 297  | 6,721           | 2,416            | 59,998 |
| Floors               | 1    | 2               | 2