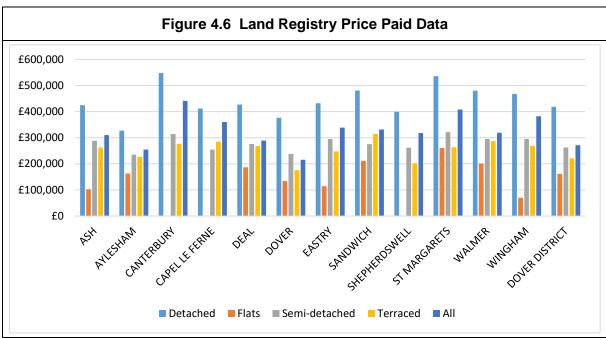

| 84       | £314,761 | 199   | £331,269 |
| SHEPHERDSWELL  | 27    | £399,704 |       |          | 21     | £262,441 | 9        |          |       | £317,801 |
| ST MARGARETS   | 55    | £535,714 | 15    | £261,167 | 39     | £321,371 | 10       | £263,150 | 119   | £407,956 |
| WALMER         | 87    | £480,761 | 68    | £200,523 | 90     | £295,457 | 121      | £286,462 | 366   | £318,893 |
| WINGHAM        | 64    | £467,327 | 1     | £70,000  | 37     | £295,201 | 17       | £268,647 | 119   | £382,087 |
| All            | 1,010 | £418,606 | 525   | £161,353 | 1,246  | £262,575 | 1,600    | £221,138 | 4,381 | £271,283 |

Source: Land Registry (July 2020) Contains HM Land Registry data © Crown copyright and database 2020. This data is licensed under the Open Government Licence v3.0





Source: Land Registry (July 2020) Contains HM Land Registry data © Crown copyright and database 2020. This data is licensed under the Open Government Licence v3.0

4.24 The geographical differences in prices are illustrated in the following maps showing the median price by ward, the first being for all properties and the second just for newbuild.





data is licensed under the Open Government Licence v3.0



Figure 4.8 Land Registry Price Paid Data by Ward **Dover District Council** Median by Ward - Newbuild Sales 1/1/19 - 25/6/20 Median Newbuild Sales No Data £1 - £200,000 £200,001 - £300,000 £300,001 - £350,000 £350,001 - £400,000 £400,001 - £450,000 £450,001 - £500,000 £500,001 - £550,000 This data covers transactions received at Land Registry from 01/01/19 to 25/06/2020 © Crown Copy