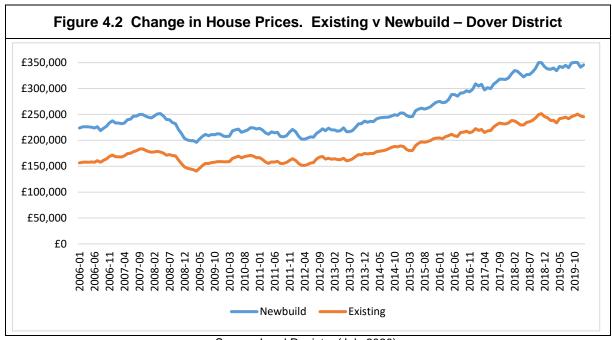

that prices in the Dover District area have seen a significant recovery since the bottom of the market in mid-2009. A characteristic of the data is that the values of newbuild homes have increased faster than that for existing homes. The Land Registry shows that the average price paid for newbuild homes in DDC (£345,433) is £99,884, or 41% higher than the average price paid for existing homes (£245,459).

<sup>&</sup>lt;sup>23</sup> Median house prices for administrative geographies: HPSSA dataset 9 (Release 19<sup>th</sup> March 2020)



<sup>&</sup>lt;sup>21</sup> https://www.rics.org/uk/news-insight/research/market-surveys/uk-residential-market-survey/

<sup>&</sup>lt;sup>22</sup> Mean house prices for administrative geographies: HPSSA dataset 12 (Release 19<sup>th</sup> March 2020).



Source: Land Registry (July 2020)

4.11 The rate of sales (i.e. sales per month) in the District is a little greater than the wider country, underlining the fact that the local market is an active market. The slowdown in transactions seen in London has not been seen in the County.



Source: Land Registry (July 2020)

4.12 This report is being completed after the United Kingdom has left the European Union. It is not possible to predict the impact of leaving the EU, beyond the fact that the UK and the UK economy is in a period of uncertainty. Negotiations around the details of the future relationship with the EU are underway but not concluded, so the future of trade with the EU and wider world are not yet known.



- 4.13 A further uncertainty is around the coronavirus pandemic. This proj