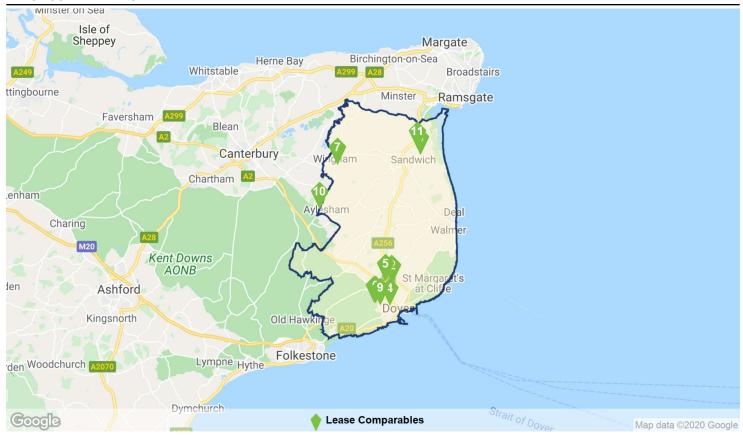

orting Office - Charlton Green

SOLD

Dover, CT16 1AP Kent County

Sale Date: 27/09/2018 Bldg Type: Office Sale Price: £1,950,000 - Full Value Year Built/Age:

Price/SF: £33.92 NIA: 57,482 SF

Reversionary Yield: -Net Initial Yield: -

Comp ID: 4641364 Sale Conditions: -

Research Status: Full Value



#### The Magistrates Court - Pencester Rd

SOLD

Dover, CT16 1BS Kent County

Sale Date: 06/11/2017 (22 days on mkt) Bldg Type: Office

Sale Price: £910,000 - Confirmed Year Built/Age: Built 1967 Age: 50

Price/SF: £39.96 NIA: 22,773 SF

Reversionary Yield: -Net Initial Yield: -

Comp ID: 4395153 Sale Conditions: Auction Sale

Research Status: Confirmed



Lease Comps Report

Deals

Asking Rent Per SF

Achieved Rent Per SF

Avg. Months On Market

20

£7.20

£5.28

9

#### LEASE COMPARABLES



#### SUMMARY STATISTICS

| Rent                      | Deals | Low    | Average | Median | High   |
|---------------------------|-------|--------|---------|--------|--------|
| Asking Rent Per SF        | 19    | £1.93  | £7.20   | £6.26  | £25.00 |
| Achieved Rent Per SF      | 8     | £1.93  | £5.28   | £7.02  | £14.00 |
| Net Effective Rent Per SF | 6     | £1.93  | £4.08   | £6.26  | £11.00 |
| Asking Rent Discount      | 8     | -49.9% | 2.9%    | 0.0%   | 22.5%  |
| TI Allowance              | -     | -      | -       | -      | -      |
| Rent Free Months          | 2     | 0      | 0       | 0      | 0      |

| Lease Attributes     | Deals | Low  | Average | Median | High   |
|----------------------|-------|------|---------|--------|--------|
| Months on Market     | 19    | 1