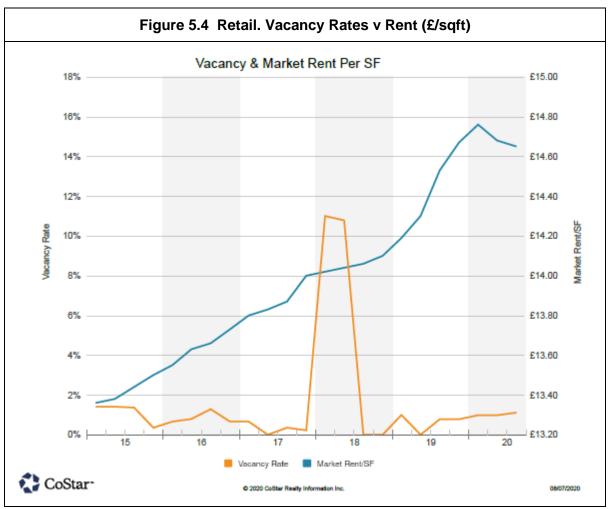

tion or have entered a Company Voluntary Arrangements (CVA)<sup>46</sup>. The value of shopping centres in particular has been put under pressure and is less attractive to investors than it was just a few years ago. Bearing in mind the gloomy picture, it is surprising that the CoStar data shows low vacancies over the last 5 years, when many places have seen an increase. The Council's internal commercial monitoring shows that Dover Town Centre has higher than average vacancy rates within the town centre boundary although Sandwich and Deal are lower. A fall in rents is to be expected.

<sup>&</sup>lt;sup>46</sup> A CVA is a legally binding agreement with a company's creditors. As part of the process companies (subject to the circumstances) may be able to renegotiate the terms of a lease.





Source: CoStar (July2020)

- 5.22 The retail market is segmented with the core high street areas of thriving but the remaining areas, being of largely secondary retailing areas doing less well. Retailing in secondary locations is challenging although the data does reveal some surprising high rents, and there are some neighbourhood shopping areas that are thriving.
- 5.23 Across the DDC area rents are generally around £161/m²/year (£15/sqft/year), although there are considerable differences within this. Rents for good units in the central locations are currently over £270/m²/year (£25/sqft/year)<sup>47</sup> although generally they are below this level at around £250/m²/year (£23/sqft/year). Yields are reported to be in the range of 3.2% to about 11%, with an average of 7.4% and median of