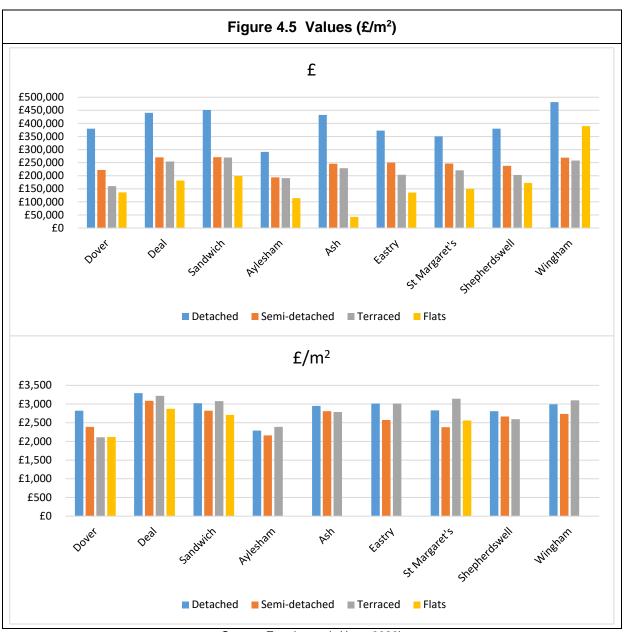

|  |
| District Centre                    | Deal                                                     |  |  |  |  |  |
| Rural Service Centre               | Sandwich - Established Centre Aylesham - Proposed Centre |  |  |  |  |  |
| Local Centre                       | Ash Eastry St Margaret's Shepherdswell Wingham           |  |  |  |  |  |

Source: Dover District Settlement Review and Hierarchy (2008)

4.21 There are numerous smaller settlements and villages. These are grouped into two broad areas, the Rural South, and the Rural North.



Source: Rightmove.co.uk (June 2020)

4.22 It is important to note that the above are asking prices and that they reflect the seller's aspiration of value, rather than the value, they are however a useful indication of how prices vary across areas.





Source: Zoopla.co.uk (June 2020)

4.23 The Land Registry publishes data of all homes sold. Across the Dover District Council area, 4,481 home sales are recorded since the start of 2018<sup>27</sup>. These transactions (as recorded by the Land Registry) are summarised as follows – these are sorted by 'post town' as per the Land Registry dataset. Whilst some of these post towns are outside the District, the sales analysed are within the District.

<sup>&</sup>lt;sup>27</sup> The Land Registry makes all transactions available as and when they are registered via the 'beta' format tool at https://www.gov.uk/government/statistical-data-sets/price-paid-data-downloads. It does take some time for transactions to be registered – we estimate this to be about 4 to 6 months.



All

| Table 4.4 | Ave