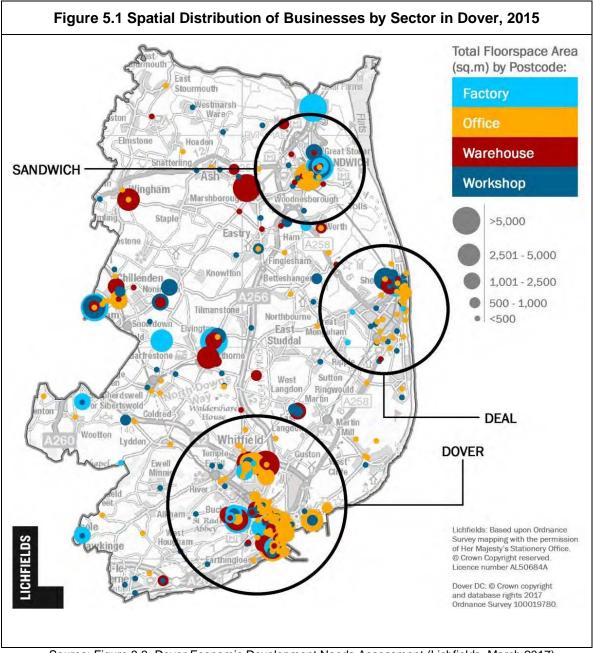

art to the year through January and February according to anecdotal evidence, social distancing measures and forced business closures have severely restricted activity and will unfortunately continue to weigh heavily on the outlook over the coming months.

RICS – Q1 2020: UK Commercial Property Market Survey

#### **Non-Residential Market**

- 5.4 The *Dover Economic Development Needs Assessment* (Lichfields, March 2017) includes a detailed assessment of the local employment markets so that will not be repeated here.
- 5.5 As would be expected, Dover is the focus of economic activity, being a major port and the terminus for the Channel Tunnel. Having said this, Deal and Sandwich are also major local centres, and as shown on the following map, activity is spread throughout the District.





Source: Figure 3.3, Dover Economic Development Needs Assessment (Lichfields, March 2017)

- 5.6 This study is concerned with new property that is likely to be purpose built. There is little evidence of a significant variance in price for newer premises more suited to modern business, although very local factors (such as the access to transport network) are important.
- 5.7 Various sources of market information have been analysed, the principal sources being the local agents, research published by national agents, and through the Estates Gazette's Property Link website (a commercial equivalent to Rightmove.co.uk). In addition, information from CoStar (a property industry intelligence subscription service) has been used. Much of this commercial space is 'second hand' and not of the configu