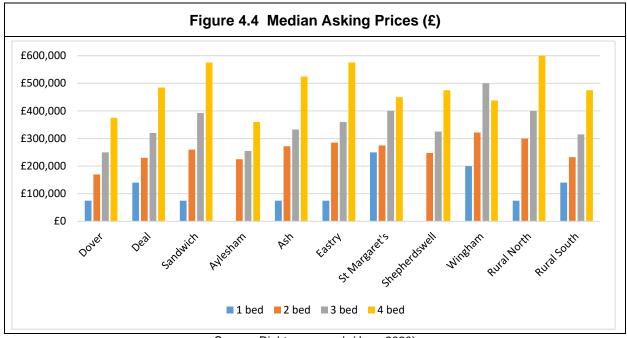

-----------------|--|--|--|--|--|
| Tier                               | Settlement                                               |  |  |  |  |  |
| Secondary Regional Centre          | Dover                                                    |  |  |  |  |  |
| District Centre                    | Deal                                                     |  |  |  |  |  |
| Rural Service Centre               | Sandwich - Established Centre Aylesham - Proposed Centre |  |  |  |  |  |
| Local Centre                       | Ash Eastry St Margaret's Shepherdswell Wingham           |  |  |  |  |  |

Source: Dover District Settlement Review and Hierarchy (2008)

4.21 There are numerous smaller settlements and villages. These are grouped into two broad areas, the Rural South, and the Rural North.



Source: Rightmove.co.uk (June 2020)

4.22 It is important to note that the above are asking prices and that they reflect the seller's aspiration of value, rather than the value, they are however a useful indication of how prices vary across areas.





Source: Zoopla.co.uk (June 2020)

4.23 The Land Registry publishes data of all homes sold. Across the Dover District Council area, 4,481 home sales are recorded since the start of 2018<sup>27</sup>. These transactions (as recorded by the Land Registry) are summarised as follows – these are sorted by 'post town' as per the Land Registry dataset. Whilst some of these post towns are outside the District, the sales analysed are within the District.

<sup>&</sup>lt;sup>27</sup> The Land Registry makes all transactions available as and when they