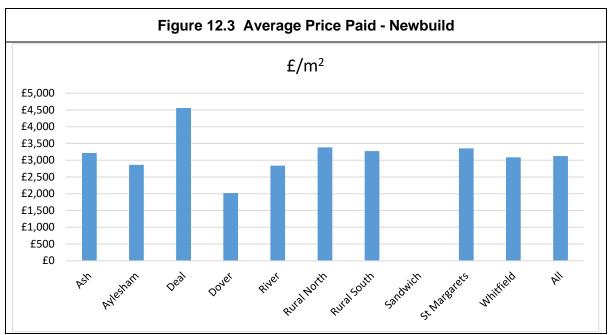

edian asking prices were estimated. The Land Registry publishes data of all homes sold. Across the Dover District Council area, 4,481 home sales are recorded since the start of 2018. These transactions (as recorded by the Land Registry) are summarised as follows – these are sorted by 'post town' as per the Land Registry dataset.





Source: Land Registry (July 2020) Contains HM Land Registry data © Crown copyright and database 2020. This data is licensed under the Open Government Licence v3.0

12.23 The 220 newbuild home sales have been further analysed. Each dwelling sold requires an Energy Performance Certificate (EPC). The EPC contains the floor area (the Gross Internal Area – GIA). The price paid data from the Land Registry has been married with the floor area from the EPC Register.



Source: Land Registry and EPC Register (April 2020) Contains HM Land Registry data © Crown copyright and database 2020. This data is licensed under the Open Government Licence v3.0.

12.24 Bringing together the evidence, the following price assumptions are used, where the following areas are used:

Higher Being the north of the District.



Medium Being the Coastal Towns to the east of the District and the Rural areas and

settlements to the south of the District.

Lower Being the sites within and adjacent to Aylesham and the sites adjacent to

wider Dover, principally to the north and west of the Dover built-up area, and

Whitfield.

Dover Town Being the relatively tightly defined area of the built-up area of Dover.

| Table 12.1 Post-Consultation Residential Price Assumptions (£/m²) |