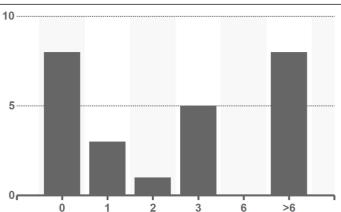

|
| 58                | 9 Biggin St<br>Dover, CT16 1BD<br>Dover Ret Submarket        | Santander                                                       | 2,177<br>New Direct | Oct 2016             |                                 | £12,818 PA         |                      |
| 59                | 2 Cattle Market<br>Sandwich, CT13 9AG<br>Dover Ret Submarket | Nick Waite                                                      | 612<br>New Direct   | Aug 2016<br>10 Years |                                 |                    |                      |

Asking Rent Per SF

Achieved Rent Per SF

Net Effective Rent Per SF

Avg. Rent Free Months

£11.24

£10.54

£10.56

6.2

#### DEALS BY ASKING, ACHIEVED, AND NET EFFECTIVE RENT



#### DEALS BY ASKING RENT DISCOUNT



#### DEALS BY RENT FREE MONTHS



### **Quick Stats Report**

|                                  | Comps     | Statistics  |           |              |       |
|----------------------------------|-----------|-------------|-----------|--------------|-------|
|                                  | Low       | Average     | Median    | High         | Count |
| Price                            |           |             |           |              |       |
| For Sale & UC/Pending            | \$500,000 | \$500,000   | \$500,000 | \$500,000    | 1     |
| Sold Transactions                | \$73,689  | \$1,055,558 | \$284,344 | \$16,300,000 | 26    |
| Center Size                      |           |             |           |              |       |
| For Sale & UC/Pending            | 3,738 SF  | 5,126 SF    | 5,126 SF  | 6,513 SF