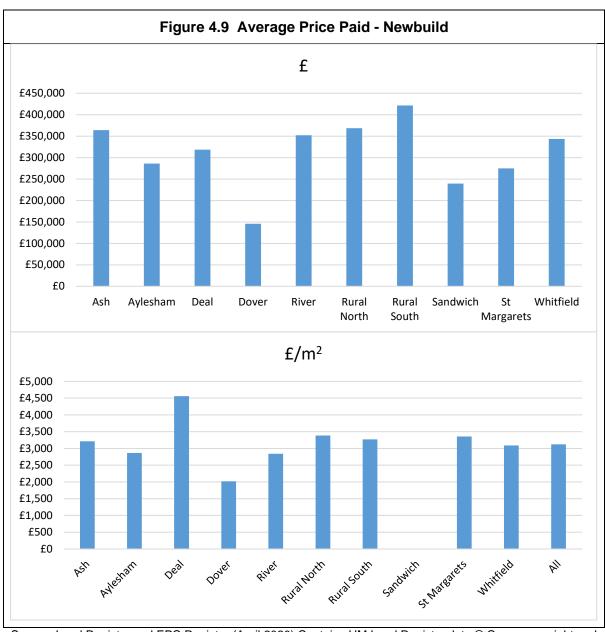

| 0     |          |         | 0     |           |         | 0     |          |         | 9     | £239,444 |         |
| St Margarets | 0     |          |         | 0     | ·        |         | 0     |           |         | 1     | £275,000 | £3,354  | 1     | £275,000 | £3,354  |
| Whitfield    | 17    | £384,294 | £3,037  | 0     |          |         | 7     | £257,571  | £3,257  | 1     | £250,000 | £3,247  | 25    | £343,440 | £3,086  |
| All          | 103   | £364,068 | £2,922  | 24    | £234,167 | £4,156  | 54    | £281,514  | £3,233  | 39    | £253,488 | £2,827  | 220   | £310,031 | £3,124  |

Source: Land Registry and EPC Register (April 2020) Contains HM Land Registry data © Crown copyright and database 2020. This data is licensed under the Open Government Licence v3.0.





Source: Land Registry and EPC Register (April 2020) Contains HM Land Registry data © Crown copyright and database 2020. This data is licensed under the Open Government Licence v3.0.

- 4.33 The average price paid is £3,124/m². Care should be taken when considering the disaggregated data as some of the sample sizes are small. Across the area, flats are approximately 25% more expensive than houses, when considered on a £/m² basis.
- 4.34 The above data shows variance across the area, however it necessary to consider the reason for that variance. An important driver of the differences is the situation as well as the location of a site. Based on the existing data, the value will be strongly influenced by the specific site characteristics, the immediate neighbours and the environment.
- 4.35