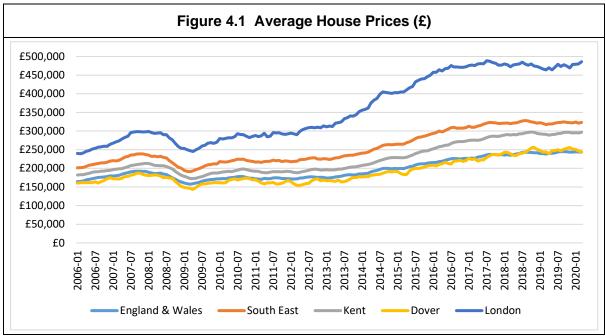

PPG 10-011-20180724

- 2.29 The residential values have been established using data from the Land Registry and other sources. These have been averaged as suggested. Non-residential values have been derived through consideration of capitalised rents as well as sales.
- 2.30 PPG paragraph 10-012-20180724 lists a range of costs to be taken into account.
  - build costs based on appropriate data, for example that of the Building Cost Information Service
  - abnormal costs, including those associated with treatment for contaminated sites or listed buildings, or costs associated with brownfield, phased or complex sites. These costs should be taken into account when defining benchmark land value

Viability assessments should be undertaken using benchmark land values derived in accordance with this guidance. Existing use value should be informed by market evidence of current uses, costs and values. Market evidence can also be used as a cross-check of benchmark land value but should not be used in place of benchmark land value. There may be a divergence between benchmark land values and market evidence; and plan makers should be aware that this could be due to different assumptions and methodologies used by individual developers, site promoters and landowners.