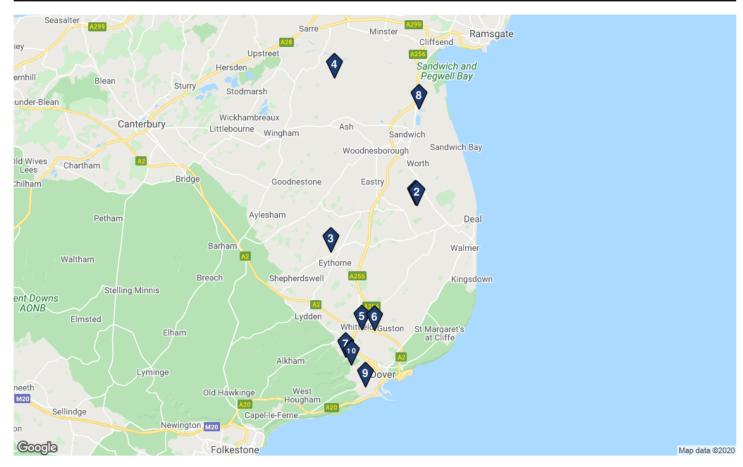

PPG 10-002-20190509

2.21 The site selection process is underway and several potential Strategic Sites have been identified and are tested individually. In due course, DDC will specifically engage with the promoters of the potential Strategic Sites in the Plan. The modelling in this assessment is based on the long list of sites that are being considered for allocation. This is subject to further change so, in due course, it may be necessary to revisit this when the actual preferred allocations have been selected.

PPG 10-005-20180724

2.24 The potential Strategic Sites are considered individually (for the purpose of this Viability Assessment, Strategic Sites are those which are considered key sites on which the delivery of the Plan relies).