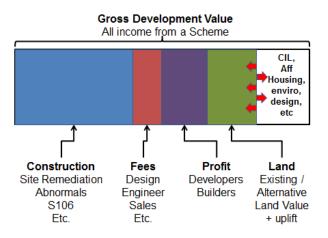

# Section 3 - Standardised inputs to viability assessment

2.27 The general principles of viability testing are set out under paragraph PPG 10-010-20180724.

Viability assessment is a process of assessing whether a site is financially viable, by looking at whether the value generated by a development is more than the cost of developing it. This includes looking at the key elements of gross development value, costs, land value, landowner premium, and developer return.

Gross development value is an assessment of the value of development. For residential development, this may be total sales and/or capitalised net rental income from developments. Grant and other external sources of funding should be considered. For commercial development broad assessment of value in line with industry practice may be necessary.

PPG 10-011-20180724

- 2.29 The residential values have been established using data from the Land Registry and other sources. These have been averaged as suggested. Non-residential values have been derived through consideration of capitalised rents as well as sales.
- 2.30 PPG paragraph 10-012-20180724 lists a range of costs to be taken into account.
  - build costs based on appropriate data, for example that of the Building Cost Information Service
  - abnormal costs, including those associated with treatment for contaminated sites or listed buildings, or costs associated with brownfield, phased or complex sites. These costs should be taken into account when defining benchmark land value

- site-specific infrastructure costs, which might include access roads, sustainable drainage systems, green infrastructure, connection to utilities and decentralised energy. These costs should be taken into account when defining benchmark land value
- the total cost of all relevant policy requirements including contributions towards affordable housing and infrastructure, Community Infrastructure Levy charges, and any other relevant policies or standards. These costs should be taken into account when defining benchmark land value
- general finance costs including those incurred through loans
- professional, project management, sales, marketing and legal costs incorporating organisational overheads associated with the site. Any professional site fees should also be taken into account when defining benchmark land value
- explicit reference to project contingency costs should be included in circumstances where scheme specific assessment is deemed necessary, with a justification for contingency relative to project risk and developers return
- 2.31 All these costs are taken into account.
- 2.32 The PPG then sets out how land values should be considered, confirming the use of the Existing Use Value Plus (EUV+) approach.

To define land value for any viability assessment, a benchmark land value should be established on the basis of the existing use value (EUV) of the land, plus a premium for the landowner. The premium for the landowner should reflect the minimum return at which it is considered a reasonable landowner would be willing to sell their land. The premium should provide a reasonable incentive, in comparison with other options available, for the landowner to sell land for development while allowing a sufficient contribution to comply with policy requirements. Landowners and site purchasers should consider policy requirements when agreeing land transactions. This approach is often called 'existing use value plus' (EUV+).