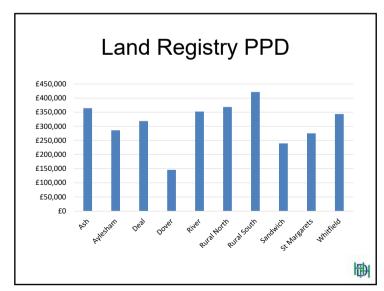

Some of the conclusions and recommendations contained in this report are based upon information provided by others (including the Council and consultees) and upon the assumption that all relevant information has been provided by those parties from whom it has been requested. Information obtained from third parties has not been independently verified by HDH Planning & Development Ltd, unless otherwise stated in the report. The conclusions and recommendations contained in this report are concerned with policy requirement, guidance and regulations which may be subject to change. They reflect a Chartered Surveyor's perspective and do not reflect or constitute legal advice and the Council should seek legal advice before implementing any of the recommendations.

a) sites which do not involve major development and have planning permission, and all sites with detailed planning permission, should be considered deliverable until permission

- expires, unless there is clear evidence that homes will not be delivered within five years (for example because they are no longer viable, there is no longer a demand for the type of units or sites have long term phasing plans).
- b) where a site has outline planning permission for major development, has been allocated in a development plan, has a grant of permission in principle, or is identified on a brownfield register, it should only be considered deliverable where there is clear evidence that housing completions will begin on site within five years.