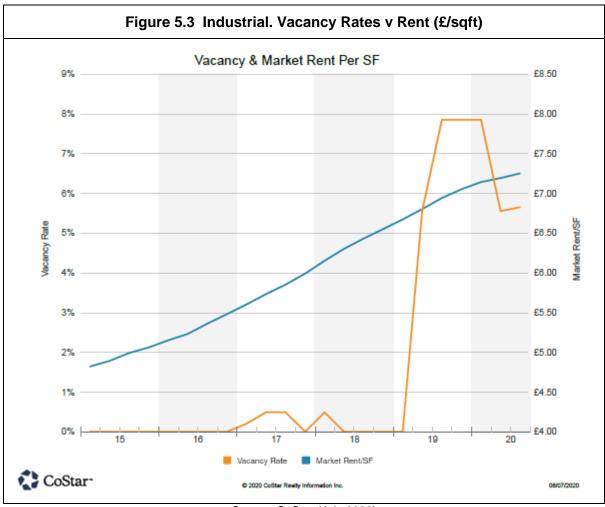

sales prices being somewhat less than these, however the sample is dominated by older units, with less good facilities.
- 5.14 Bearing in mind the nature of the new development that this study is concerned with, office development is assumed to have a value of £2,500/m² for larger units and £2,100/m² for smaller units.

#### **Industrial and Distribution**

5.15 Industrial space is distributed throughout the District, both in the traditional valley sites such as Coombe Valley and the newer schemes (such as White Cliffe Business Park and Discovery Park). CoStar data also shows a steady increase in rents over the last five years in the industrial sector, and very low vacancies:

<sup>&</sup>lt;sup>45</sup> Note: the rents at Discovery Park tend to be a little less at about £120/m²/year.





Source: CoStar (July 2020)

- 5.16 CoStar is currently reporting average rents (for all types of industrial space) of about £75/m²/year (£7/sqft/year). More modern buildings that are well located and with adequate parking are securing rents that are higher at about £118/m²/year (£11/sqft/year). There is little differentiation of rents relative to the size of the units.
- 5.17 CoStar reports a yield of 8%, but this is based on a small sample. We would expect larger units (or groups of units) to achieve a yield of about 7% or so, with smaller units a yield of 9% or so.
- 5.18 The Ashford Property Market Report 2019/20 reports rents about £65/m²/year in Dover. These are lower than those reported in Ashford (£97/m²/year) or Canterbury (£75/m²/year).
- 5.19 On this basis new industrial develo