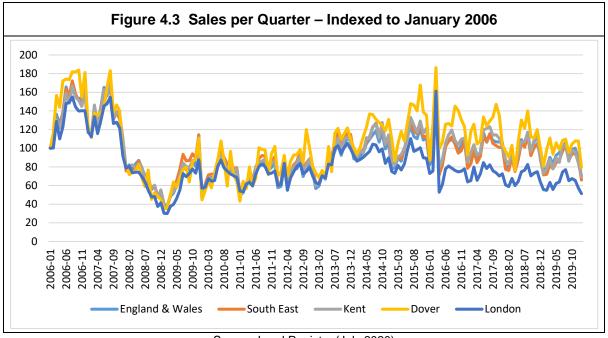

d for newbuild homes in DDC (£345,433) is £99,884, or 41% higher than the average price paid for existing homes (£245,459).

<sup>&</sup>lt;sup>23</sup> Median house prices for administrative geographies: HPSSA dataset 9 (Release 19<sup>th</sup> March 2020)



<sup>&</sup>lt;sup>21</sup> https://www.rics.org/uk/news-insight/research/market-surveys/uk-residential-market-survey/

<sup>&</sup>lt;sup>22</sup> Mean house prices for administrative geographies: HPSSA dataset 12 (Release 19<sup>th</sup> March 2020).



Source: Land Registry (July 2020)

4.11 The rate of sales (i.e. sales per month) in the District is a little greater than the wider country, underlining the fact that the local market is an active market. The slowdown in transactions seen in London has not been seen in the County.



Source: Land Registry (July 2020)

4.12 This report is being completed after the United Kingdom has left the European Union. It is not possible to predict the impact of leaving the EU, beyond the fact that the UK and the UK economy is in a period of uncertainty. Negotiations around the details of the future relationship with the EU are underway but not concluded, so the future of trade with the EU and wider world are not yet known.



- 4.13 A further uncertainty is around the coronavirus pandemic. This project is being completed during the coronavirus pandemic. There are uncertainties around the values of property that are a result of the Covid 19 pandemic.
- 4.14 A range of views as to the impact on house prices have been expressed that cover nearly the whole spectrum of possibilities.