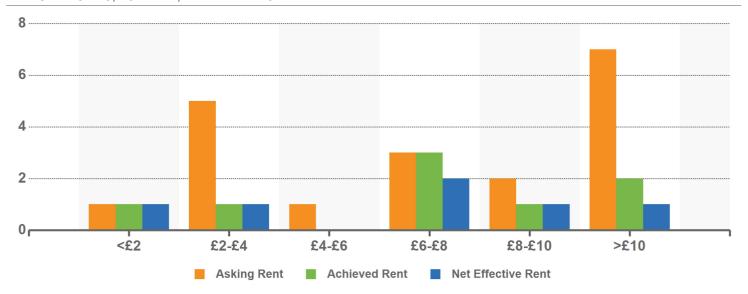

--------------------------------------------|--------------------|---------------------|-------------------|---------------------------------|--------------------|-------------------|
| 19 | Ramsgate Rd<br>Sandwich, CT13 9ND<br>Dover Ind Submarket | Eagle Sheds Ltd    | 6,742<br>New Direct | Sep 2016          |                                 |                    |                   |
| 20 | Ramsgate Rd<br>Sandwich, CT13 9ND<br>Dover Ind Submarket | Eagle Sheds Ltd    | 543<br>New Direct   | Jul 2016          |                                 |                    |                   |

## **Rents**

Lease Comps Report

Asking Rent Per SF

Achieved Rent Per SF

Net Effective Rent Per SF

Avg. Rent Free Months

£7.20

£5.28

£4.08

\_

#### DEALS BY ASKING, ACHIEVED, AND NET EFFECTIVE RENT



#### DEALS BY ASKING RENT DISCOUNT



#### DEALS BY RENT FREE MONTHS



### **Quick Stats Report**

|                                  | Comps Statistics |           |           |             |       |  |  |  |  |  |
|----------------------------------|------------------|-----------|-----------|-------------|-------|--|--|--|--|--|
|                                  | Low              | Average   | Median    | High        | Count |  |  |  |  |  |
| Price                            |                  |           |           |             |       |  |  |  |  |  |
| For Sale & UC/Pending            | \$450,000        | \$450,000 | \$450,000 | \$450,000   | 1     |  |  |  |  |  |
| Sold Transactions                | \$39,941         | \$729,965 | \$820,059 | \$1,584,470 | 5     |  |  |  |  |