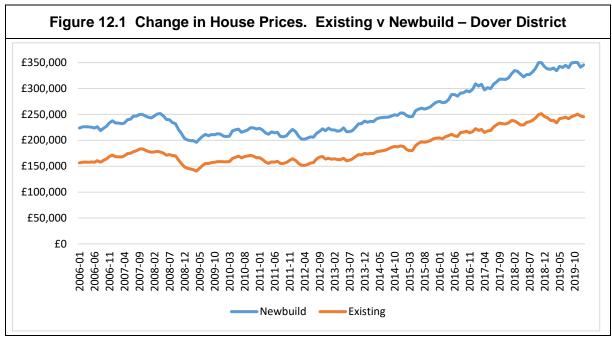

price of £268,013. The Dover median price is lower than the average at £250,000.
- 12.18 The housing market peaked late in 2007 and then fell considerably in the 2007/2008 recession during what became known as the 'Credit Crunch'. Average house prices in Dover are now about 30% above the 2007 peak. Whilst these increases are substantial, the rates of increase are a less than seen across Kent (41%) or the wider South East (35%). Over the same period house prices have increased by over 60% in London. A characteristic of the data is that the values of newbuild homes have increased faster than that for existing homes. The Land Registry shows that the average price paid for newbuild homes in DDC (£345,433) is £99,884, or 41% higher than the average price paid for existing homes (£245,459).





Source: Land Registry (July 2020)

- 12.19 This report is being completed after the United Kingdom has left the European Union. It is not possible to predict the impact of leaving the EU, beyond the fact that the UK and the UK economy is in a period of uncertainty. Negotiations around the details of the future relationship with the EU are underway but not concluded, so the future of trade with the EU and wider world are not yet known.
- 12.20 A further uncertainty is around the coronavirus pandemic. This project is being completed during the coronavirus pandemic. There are uncertainties around the values of property that are a result of the Covid 19 pandemic.
- 12.21 A range of views as to the impact on house prices have been expressed that cover nearly the whole spectrum of possibilitie