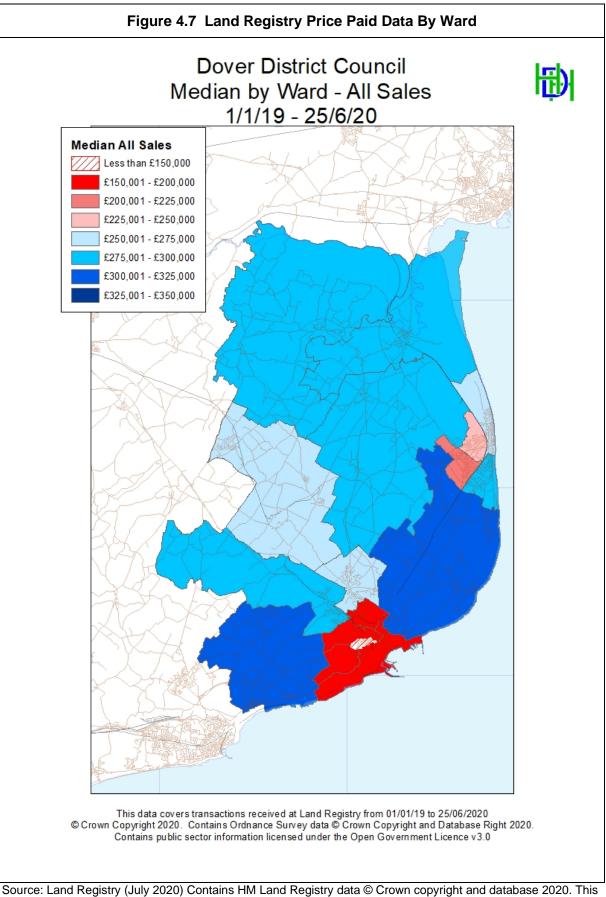

| 121      | £286,462 | 366   | £318,893 |
| WINGHAM        | 64    | £467,327 | 1     | £70,000  | 37     | £295,201 | 17       | £268,647 | 119   | £382,087 |
| All            | 1,010 | £418,606 | 525   | £161,353 | 1,246  | £262,575 | 1,600    | £221,138 | 4,381 | £271,283 |

Source: Land Registry (July 2020) Contains HM Land Registry data © Crown copyright and database 2020. This data is licensed under the Open Government Licence v3.0





Source: Land Registry (July 2020) Contains HM Land Registry data © Crown copyright and database 2020. This data is licensed under the Open Government Licence v3.0

4.24 The geographical differences in prices are illustrated in the following maps showing the median price by ward, the first being for all properties and the second just for newbuild.





data is licensed under the Open Government Licence v3.0



Figure 4.8 Land Registry Price Paid Data by Ward **Dover District Council** Median by Ward - Newbuild Sales 1/1/19 - 25/6/20 Median Newbuild Sales No Data £1 - £200,000 £200,001 - £300,000 £300,001 - £350,000 £350,001 - £400,000 £400,001 - £450,000 £450,001 - £500,000 £500,001 - £550,000 This data covers transactions received at Land Registry from 01/01/19 to 25/06/2020 © Crown Copyright 2020. Contains Ordnance Survey data © Crown Copyright and Database Right 2020. Contains public sector information licensed under the Open Government Licence v3.0

Source: Land Registry (July 2020) Contains HM Land Registry data © Crown copyright and database 2020. This data is licensed under the Open Government Licence v3.0



#### Newbuild Sales