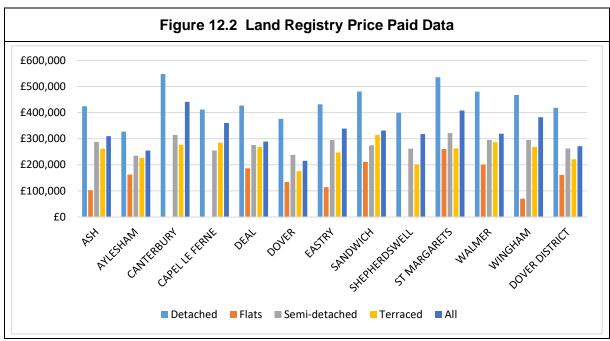

values of property that are a result of the Covid 19 pandemic.
- 12.21 A range of views as to the impact on house prices have been expressed that cover nearly the whole spectrum of possibilities. This report is carried out at current costs and values. Sensitivity testing has been carried out.

The Local Market

12.22 A survey of asking prices across the District was carried out in June 2020. Through using online tools such as rightmove.co.uk and zoopla.co.uk, median asking prices were estimated. The Land Registry publishes data of all homes sold. Across the Dover District Council area, 4,481 home sales are recorded since the start of 2018. These transactions (as recorded by the Land Registry) are summarised as follows – these are sorted by 'post town' as per the Land Registry dataset.





Source: Land Registry (July 2020) Contains HM Land Registry data © Crown copyright and database 2020. This data is licensed under the Open Government Licence v3.0

12.23 The 220 newbuild home sales have been further analysed. Each dwelling sold requires an Energy Performance Certificate (EPC). The EPC contains the floor area (the Gross Internal Area – GIA). The price paid data from the Land Registry has been married with the floor area from the EPC Register.



Source: Land Registry and EPC Register (April 2020) Contains HM Land Registry data © Crown copyright and database 2020. This data is licensed under the Open Government Licence v3.0.

12.24 Bringing together the evidence, the following price assumptions are used, where the following areas are used:

Higher Being the north of the Di